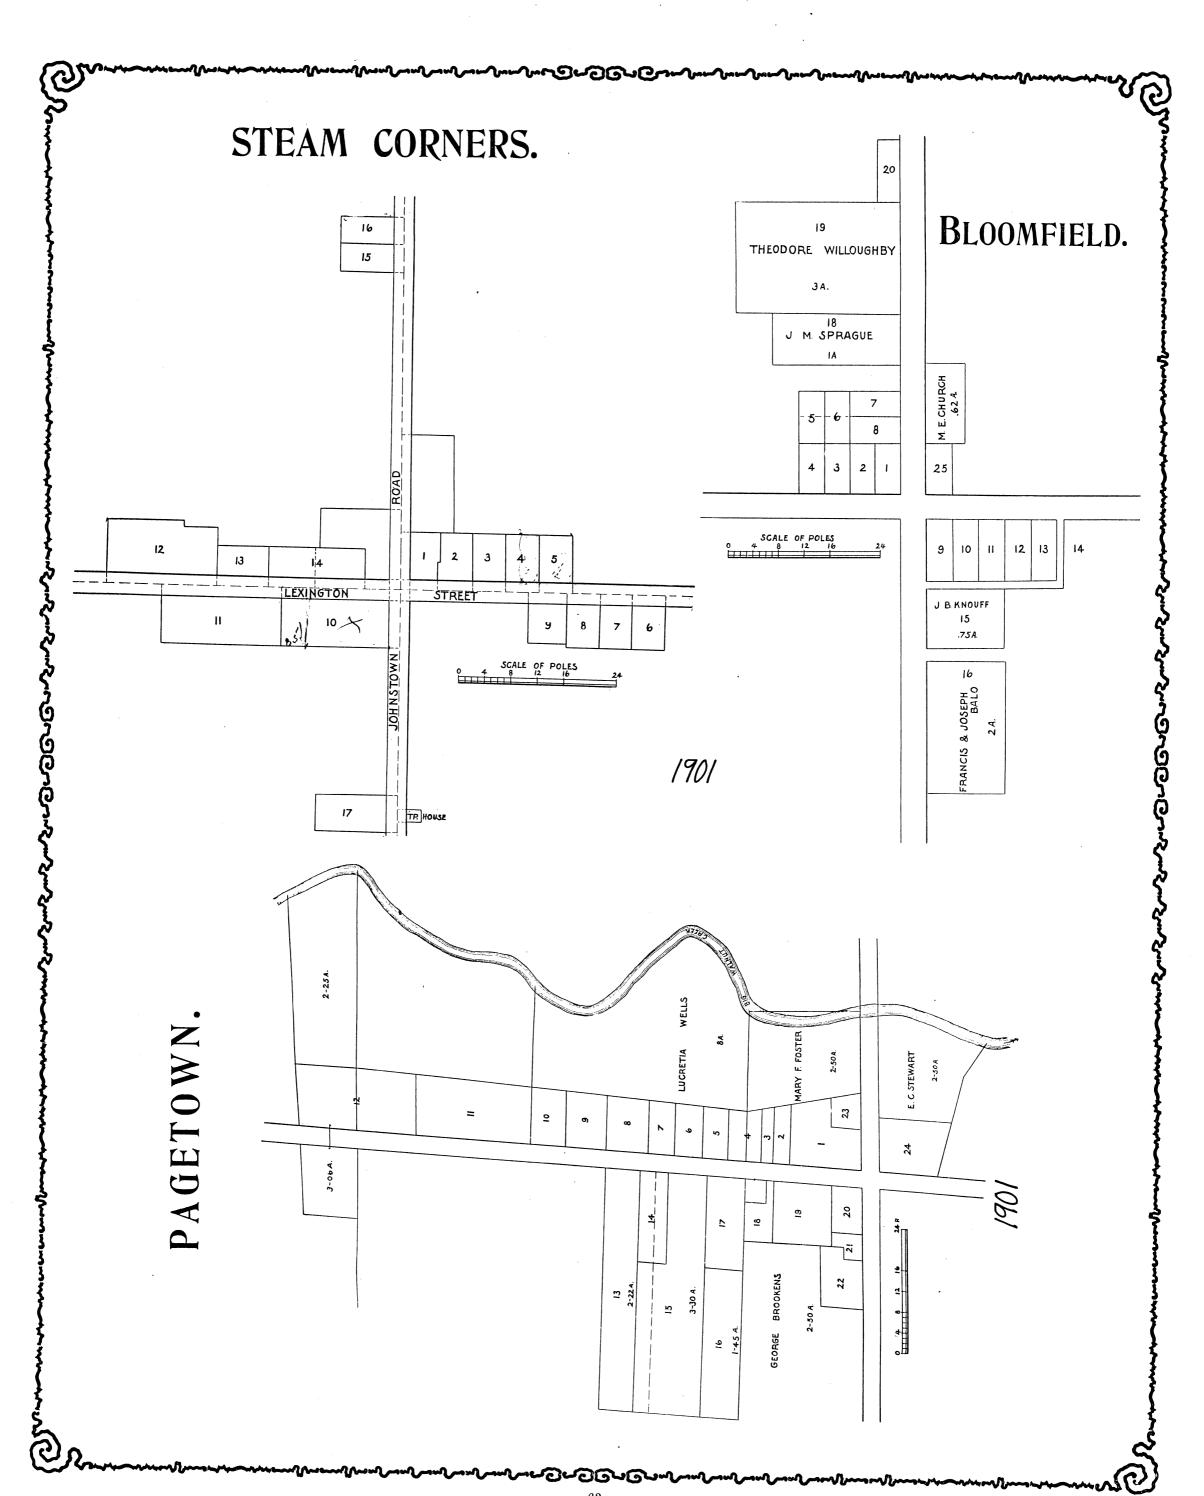

### TABLE OF CONTENTS.

|                                      |      |             |                                                             |       | 4           |
|--------------------------------------|------|-------------|-------------------------------------------------------------|-------|-------------|
|                                      | PAGE | NEW<br>PAGE |                                                             | PAGE  | NEW<br>PAGE |
| Title                                | 1    | 48          | Edison                                                      | . 39  | 67          |
| Table of Contents                    | 3    | 49          | Mt. Gilead                                                  | 42-43 | 68-69       |
| Outline Map of Morrow County         | 5    | 50          | Cardington                                                  | 46-47 | 70-71       |
| Canaan Township                      | 7    | 51          | Marengo                                                     | 49    | 72          |
| Cardington Township                  | 9    | 52          | Iberia                                                      | 51    | 73          |
| Westfield Township                   | 11   | 53          | Chesterville                                                | 53    | 74          |
| Peru Township                        | 13   | 54          | Sparta                                                      | 55    | <b>75</b> . |
| Lincoln Township                     | 15   | 55          | Westfield, Climax, and West Point                           | 57    | 76          |
| Gilead Township                      | 17   | 56          | Blooming Grove, Williamsport, South Woodbury and West       |       | (           |
| Washington Township and Pulaskiville | 19   | 57          | Liberty                                                     | 59    | 77          |
| North Bloomfield Township            | 21   | 58          | Lincoln Center (Fulton), Johnsville, and Denmark            | 61    | 78          |
| Congress Township                    |      | 59          | Steam Corners, Blomfield, and Pagetown                      | 63    | 79 <b>(</b> |
| Harmony Township                     | 25   | 60          | Table of Distances, Morrow County                           | 65    | 80          |
| Bennington Township                  | 27   | 61          | Table of Population, Morrow County                          | 65    | 80 <b>(</b> |
| South Bloomfield Township            | 29   | 62          | Tabulated Report of Taxable Property, Morrow County         | 66    | 81 6        |
| Chester Township                     | 31   | 63          | List of County Officers and Members of the Legislature from |       |             |
| Franklin Township                    | 33   | 64          | Morrow County from the formation of the county in 1848      | •     |             |
| Perry Township                       | 35   | 65          | to the present time                                         | 67-68 | 82-83       |
| Γroy Township and North Woodbury     | 37   | 66          | Patrons Business Directory                                  | 69-75 | 83-93       |