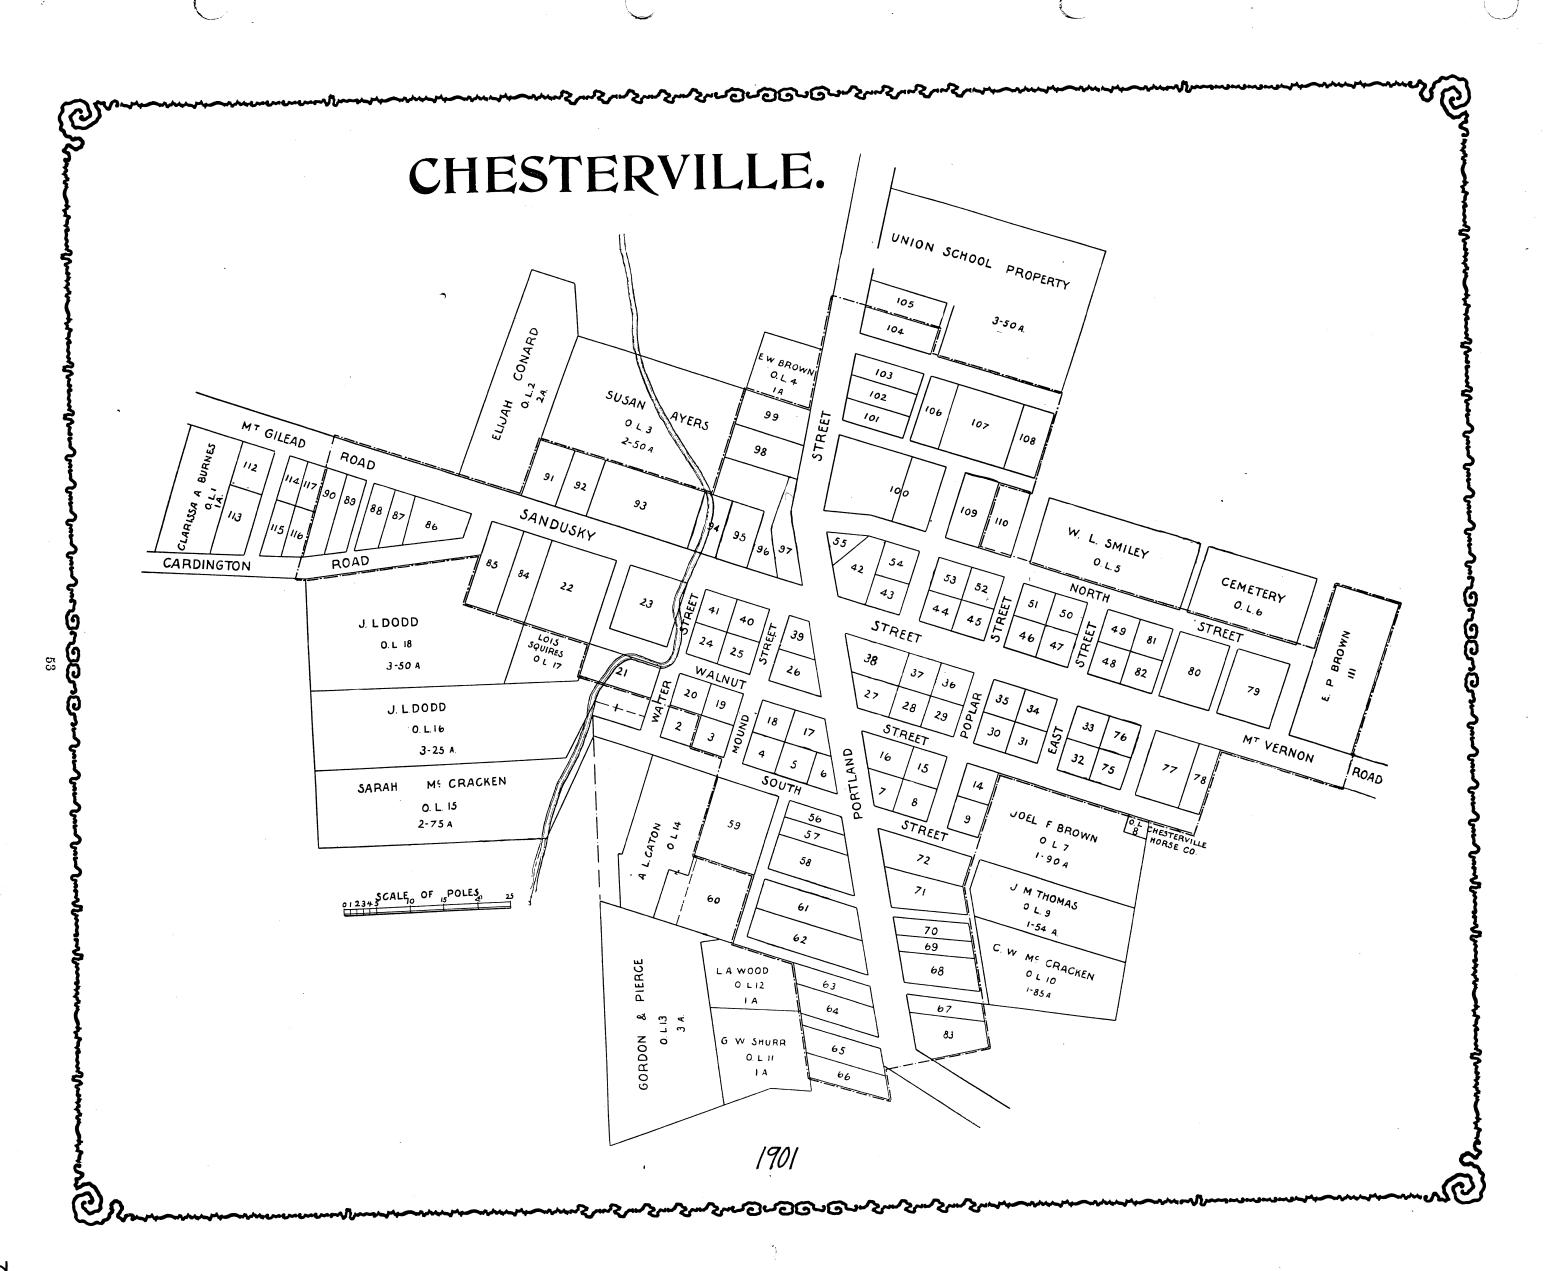

### TABLE OF CONTENTS.

|                                      |      |             |                                                             |       | 4           |
|--------------------------------------|------|-------------|-------------------------------------------------------------|-------|-------------|
|                                      | PAGE | NEW<br>PAGE |                                                             | PAGE  | NEW<br>PAGE |
| Title                                | 1    | 48          | Edison                                                      | . 39  | 67          |
| Table of Contents                    | 3    | 49          | Mt. Gilead                                                  | 42-43 | 68-69       |
| Outline Map of Morrow County         | 5    | 50          | Cardington                                                  | 46-47 | 70-71       |
| Canaan Township                      | 7    | 51          | Marengo                                                     | 49    | 72          |
| Cardington Township                  | 9    | 52          | Iberia                                                      | 51    | 73          |
| Westfield Township                   | 11   | 53          | Chesterville                                                | 53    | 74          |
| Peru Township                        | 13   | 54          | Sparta                                                      | 55    | <b>75</b> . |
| Lincoln Township                     | 15   | 55          | Westfield, Climax, and West Point                           | 57    | 76          |
| Gilead Township                      | 17   | 56          | Blooming Grove, Williamsport, South Woodbury and West       |       | (           |
| Washington Township and Pulaskiville | 19   | 57          | Liberty                                                     | 59    | 77          |
| North Bloomfield Township            | 21   | 58          | Lincoln Center (Fulton), Johnsville, and Denmark            | 61    | 78          |
| Congress Township                    |      | 59          | Steam Corners, Blomfield, and Pagetown                      | 63    | 79 <b>(</b> |
| Harmony Township                     | 25   | 60          | Table of Distances, Morrow County                           | 65    | 80          |
| Bennington Township                  | 27   | 61          | Table of Population, Morrow County                          | 65    | 80 <b>(</b> |
| South Bloomfield Township            | 29   | 62          | Tabulated Report of Taxable Property, Morrow County         | 66    | 81 6        |
| Chester Township                     | 31   | 63          | List of County Officers and Members of the Legislature from |       |             |
| Franklin Township                    | 33   | 64          | Morrow County from the formation of the county in 1848      | •     |             |
| Perry Township                       | 35   | 65          | to the present time                                         | 67-68 | 82-83       |
| Γroy Township and North Woodbury     | 37   | 66          | Patrons Business Directory                                  | 69-75 | 83-93       |