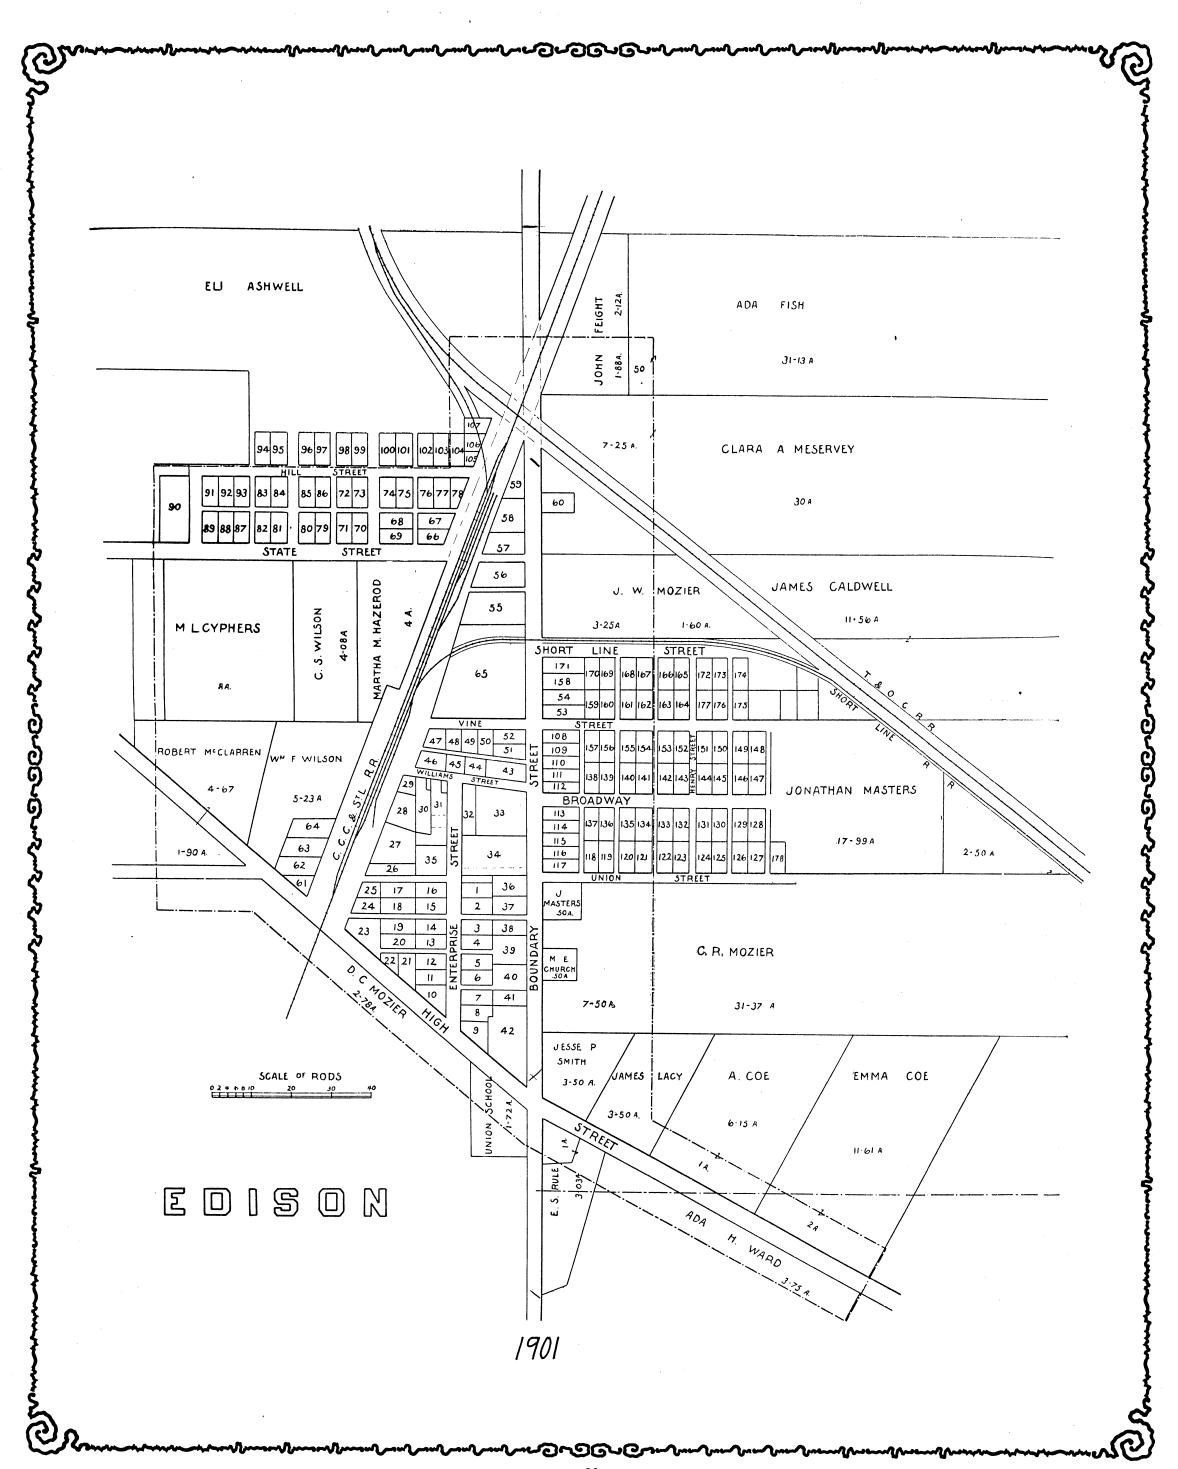

### TABLE OF CONTENTS.

|                                      |      |             |                                                             |       | 4           |
|--------------------------------------|------|-------------|-------------------------------------------------------------|-------|-------------|
|                                      | PAGE | NEW<br>PAGE |                                                             | PAGE  | NEW<br>PAGE |
| Title                                | 1    | 48          | Edison                                                      | . 39  | 67          |
| Table of Contents                    | 3    | 49          | Mt. Gilead                                                  | 42-43 | 68-69       |
| Outline Map of Morrow County         | 5    | 50          | Cardington                                                  | 46-47 | 70-71       |
| Canaan Township                      | 7    | 51          | Marengo                                                     | 49    | 72          |
| Cardington Township                  | 9    | 52          | Iberia                                                      | 51    | 73          |
| Westfield Township                   | 11   | 53          | Chesterville                                                | 53    | 74          |
| Peru Township                        | 13   | 54          | Sparta                                                      | 55    | <b>75</b> . |
| Lincoln Township                     | 15   | 55          | Westfield, Climax, and West Point                           | 57    | 76          |
| Gilead Township                      | 17   | 56          | Blooming Grove, Williamsport, South Woodbury and West       |       | (           |
| Washington Township and Pulaskiville | 19   | 57          | Liberty                                                     | 59    | 77          |
| North Bloomfield Township            | 21   | 58          | Lincoln Center (Fulton), Johnsville, and Denmark            | 61    | 78          |
| Congress Township                    |      | 59          | Steam Corners, Blomfield, and Pagetown                      | 63    | 79 <b>(</b> |
| Harmony Township                     | 25   | 60          | Table of Distances, Morrow County                           | 65    | 80          |
| Bennington Township                  | 27   | 61          | Table of Population, Morrow County                          | 65    | 80 <b>(</b> |
| South Bloomfield Township            | 29   | 62          | Tabulated Report of Taxable Property, Morrow County         | 66    | 81 6        |
| Chester Township                     | 31   | 63          | List of County Officers and Members of the Legislature from |       |             |
| Franklin Township                    | 33   | 64          | Morrow County from the formation of the county in 1848      | •     |             |
| Perry Township                       | 35   | 65          | to the present time                                         | 67-68 | 82-83       |
| Γroy Township and North Woodbury     | 37   | 66          | Patrons Business Directory                                  | 69-75 | 83-93       |