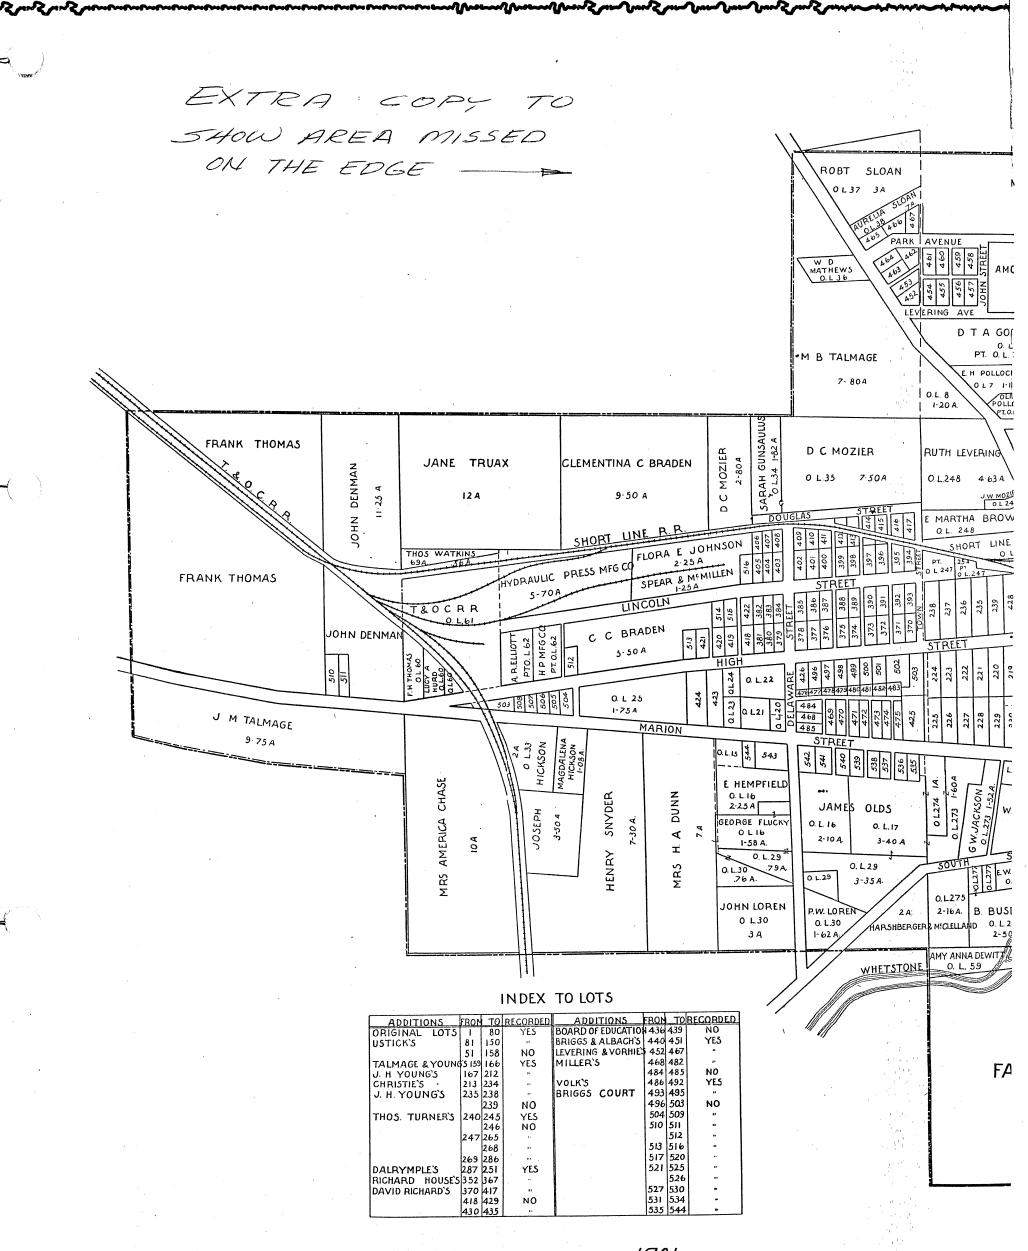

### TABLE OF CONTENTS.

|                                      |      |             |                                                             |       | 4           |
|--------------------------------------|------|-------------|-------------------------------------------------------------|-------|-------------|
|                                      | PAGE | NEW<br>PAGE |                                                             | PAGE  | NEW<br>PAGE |
| Title                                | 1    | 48          | Edison                                                      | . 39  | 67          |
| Table of Contents                    | 3    | 49          | Mt. Gilead                                                  | 42-43 | 68-69       |
| Outline Map of Morrow County         | 5    | 50          | Cardington                                                  | 46-47 | 70-71       |
| Canaan Township                      | 7    | 51          | Marengo                                                     | 49    | 72          |
| Cardington Township                  | 9    | 52          | Iberia                                                      | 51    | 73          |
| Westfield Township                   | 11   | 53          | Chesterville                                                | 53    | 74          |
| Peru Township                        | 13   | 54          | Sparta                                                      | 55    | <b>75</b> . |
| Lincoln Township                     | 15   | 55          | Westfield, Climax, and West Point                           | 57    | 76          |
| Gilead Township                      | 17   | 56          | Blooming Grove, Williamsport, South Woodbury and West       |       | (           |
| Washington Township and Pulaskiville | 19   | 57          | Liberty                                                     | 59    | 77          |
| North Bloomfield Township            | 21   | 58          | Lincoln Center (Fulton), Johnsville, and Denmark            | 61    | 78          |
| Congress Township                    |      | 59          | Steam Corners, Blomfield, and Pagetown                      | 63    | 79 <b>(</b> |
| Harmony Township                     | 25   | 60          | Table of Distances, Morrow County                           | 65    | 80          |
| Bennington Township                  | 27   | 61          | Table of Population, Morrow County                          | 65    | 80 <b>(</b> |
| South Bloomfield Township            | 29   | 62          | Tabulated Report of Taxable Property, Morrow County         | 66    | 81 6        |
| Chester Township                     | 31   | 63          | List of County Officers and Members of the Legislature from |       |             |
| Franklin Township                    | 33   | 64          | Morrow County from the formation of the county in 1848      | •     |             |
| Perry Township                       | 35   | 65          | to the present time                                         | 67-68 | 82-83       |
| Γroy Township and North Woodbury     | 37   | 66          | Patrons Business Directory                                  | 69-75 | 83-93       |