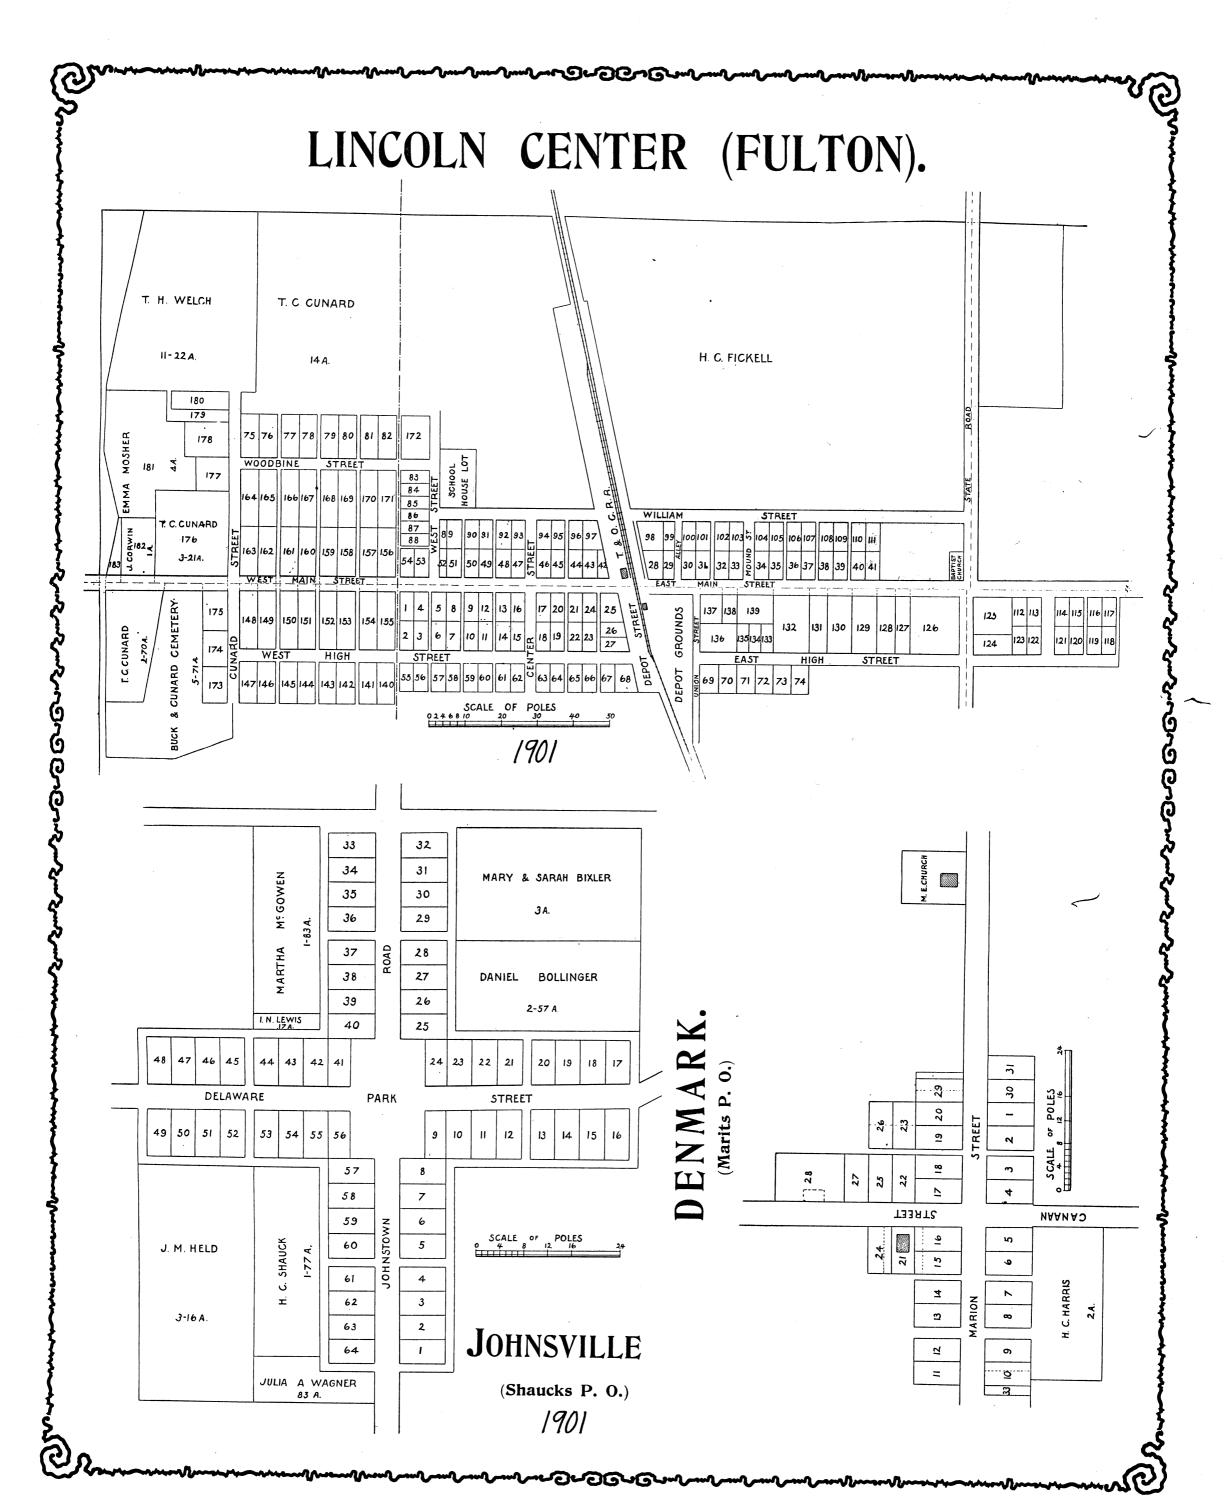

### TABLE OF CONTENTS.

|                                      |      |             |                                                             |       | 4           |
|--------------------------------------|------|-------------|-------------------------------------------------------------|-------|-------------|
|                                      | PAGE | NEW<br>PAGE |                                                             | PAGE  | NEW<br>PAGE |
| Title                                | 1    | 48          | Edison                                                      | . 39  | 67          |
| Table of Contents                    | 3    | 49          | Mt. Gilead                                                  | 42-43 | 68-69       |
| Outline Map of Morrow County         | 5    | 50          | Cardington                                                  | 46-47 | 70-71       |
| Canaan Township                      | 7    | 51          | Marengo                                                     | 49    | 72          |
| Cardington Township                  | 9    | 52          | Iberia                                                      | 51    | 73          |
| Westfield Township                   | 11   | 53          | Chesterville                                                | 53    | 74          |
| Peru Township                        | 13   | 54          | Sparta                                                      | 55    | <b>75</b> . |
| Lincoln Township                     | 15   | 55          | Westfield, Climax, and West Point                           | 57    | 76          |
| Gilead Township                      | 17   | 56          | Blooming Grove, Williamsport, South Woodbury and West       |       | (           |
| Washington Township and Pulaskiville | 19   | 57          | Liberty                                                     | 59    | 77          |
| North Bloomfield Township            | 21   | 58          | Lincoln Center (Fulton), Johnsville, and Denmark            | 61    | 78          |
| Congress Township                    |      | 59          | Steam Corners, Blomfield, and Pagetown                      | 63    | 79 <b>(</b> |
| Harmony Township                     | 25   | 60          | Table of Distances, Morrow County                           | 65    | 80          |
| Bennington Township                  | 27   | 61          | Table of Population, Morrow County                          | 65    | 80 <b>(</b> |
| South Bloomfield Township            | 29   | 62          | Tabulated Report of Taxable Property, Morrow County         | 66    | 81 6        |
| Chester Township                     | 31   | 63          | List of County Officers and Members of the Legislature from |       |             |
| Franklin Township                    | 33   | 64          | Morrow County from the formation of the county in 1848      | •     |             |
| Perry Township                       | 35   | 65          | to the present time                                         | 67-68 | 82-83       |
| Γroy Township and North Woodbury     | 37   | 66          | Patrons Business Directory                                  | 69-75 | 83-93       |