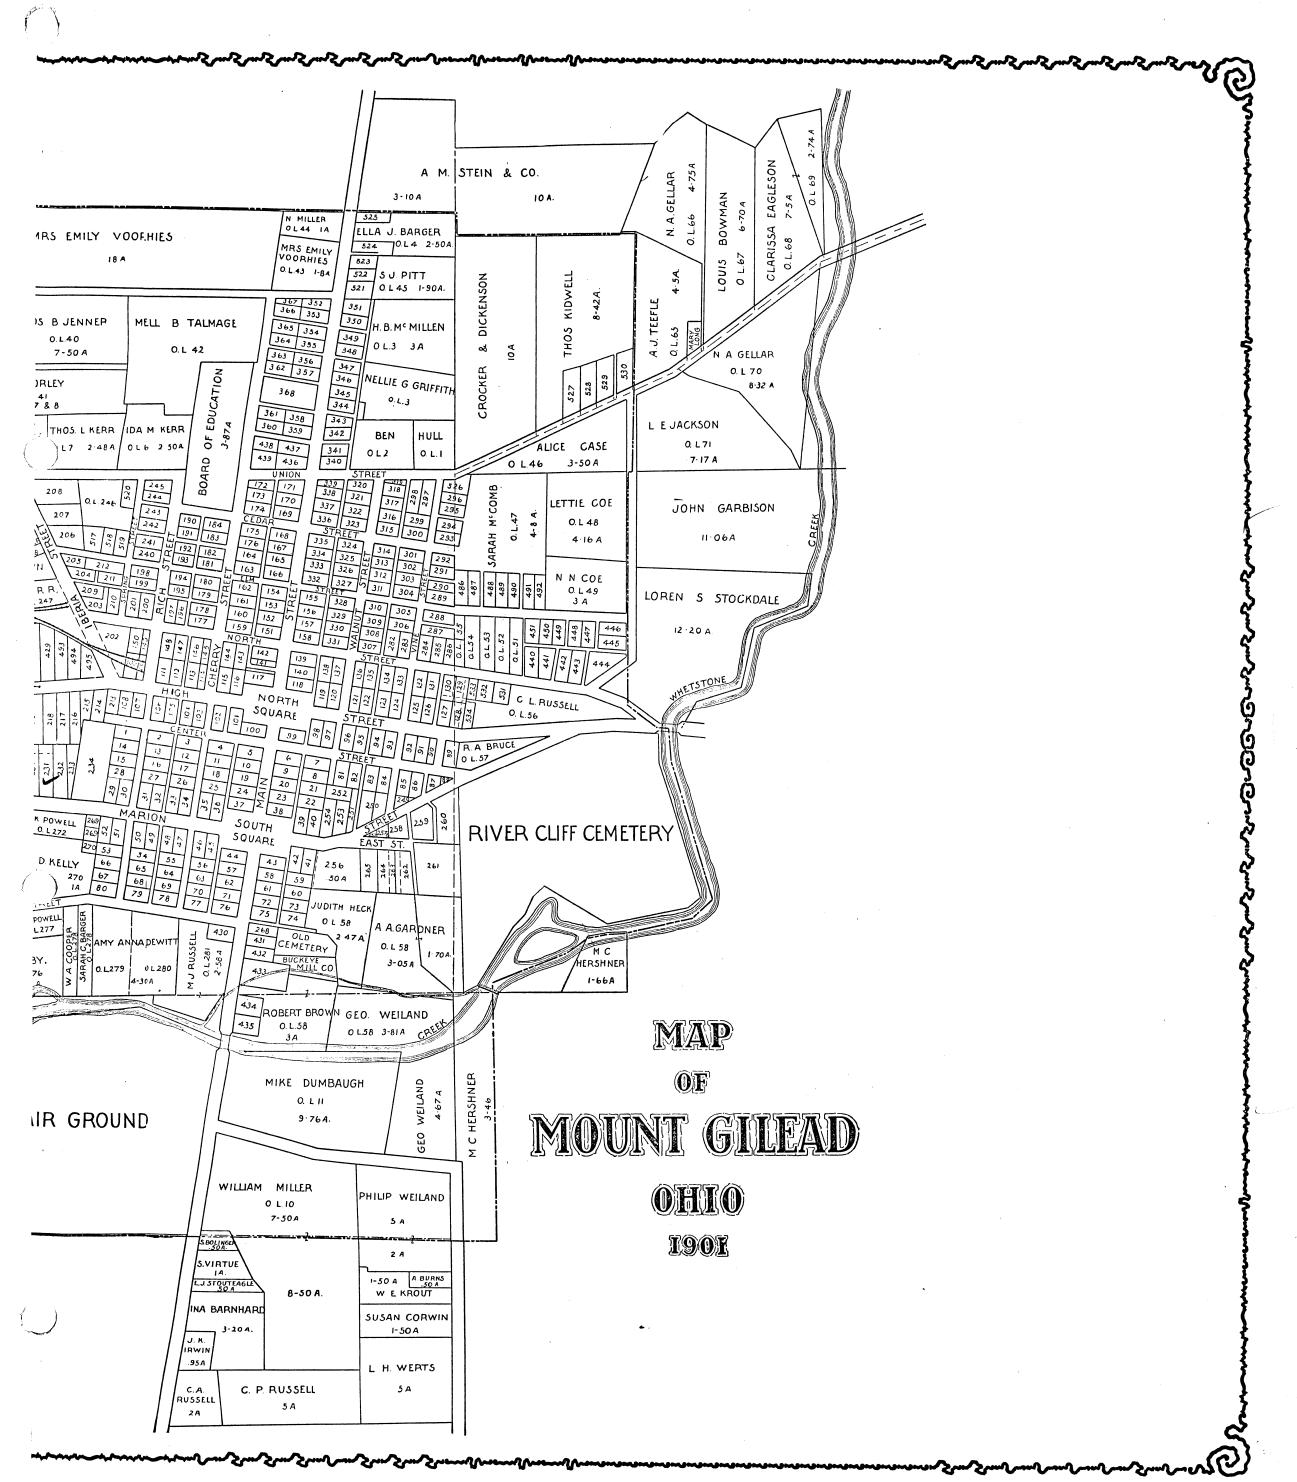

### TABLE OF CONTENTS.

|                                      |      |             |                                                             |       | 4           |
|--------------------------------------|------|-------------|-------------------------------------------------------------|-------|-------------|
|                                      | PAGE | NEW<br>PAGE |                                                             | PAGE  | NEW<br>PAGE |
| Title                                | 1    | 48          | Edison                                                      | . 39  | 67          |
| Table of Contents                    | 3    | 49          | Mt. Gilead                                                  | 42-43 | 68-69       |
| Outline Map of Morrow County         | 5    | 50          | Cardington                                                  | 46-47 | 70-71       |
| Canaan Township                      | 7    | 51          | Marengo                                                     | 49    | 72          |
| Cardington Township                  | 9    | 52          | Iberia                                                      | 51    | 73          |
| Westfield Township                   | 11   | 53          | Chesterville                                                | 53    | 74          |
| Peru Township                        | 13   | 54          | Sparta                                                      | 55    | <b>75</b> . |
| Lincoln Township                     | 15   | 55          | Westfield, Climax, and West Point                           | 57    | 76          |
| Gilead Township                      | 17   | 56          | Blooming Grove, Williamsport, South Woodbury and West       |       | (           |
| Washington Township and Pulaskiville | 19   | 57          | Liberty                                                     | 59    | 77          |
| North Bloomfield Township            | 21   | 58          | Lincoln Center (Fulton), Johnsville, and Denmark            | 61    | 78          |
| Congress Township                    |      | 59          | Steam Corners, Blomfield, and Pagetown                      | 63    | 79 <b>(</b> |
| Harmony Township                     | 25   | 60          | Table of Distances, Morrow County                           | 65    | 80          |
| Bennington Township                  | 27   | 61          | Table of Population, Morrow County                          | 65    | 80 <b>(</b> |
| South Bloomfield Township            | 29   | 62          | Tabulated Report of Taxable Property, Morrow County         | 66    | 81 6        |
| Chester Township                     | 31   | 63          | List of County Officers and Members of the Legislature from |       |             |
| Franklin Township                    | 33   | 64          | Morrow County from the formation of the county in 1848      | •     |             |
| Perry Township                       | 35   | 65          | to the present time                                         | 67-68 | 82-83       |
| Γroy Township and North Woodbury     | 37   | 66          | Patrons Business Directory                                  | 69-75 | 83-93       |