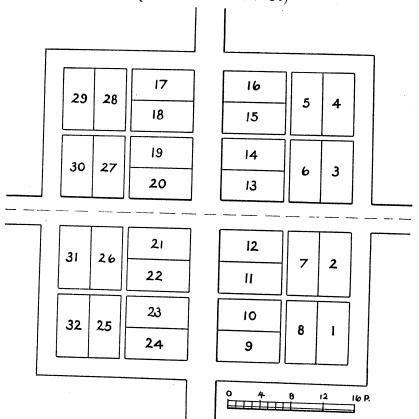

### TABLE OF CONTENTS.

|                                      |      |             |                                                             |       | 4           |
|--------------------------------------|------|-------------|-------------------------------------------------------------|-------|-------------|
|                                      | PAGE | NEW<br>PAGE |                                                             | PAGE  | NEW<br>PAGE |
| Title                                | 1    | 48          | Edison                                                      | . 39  | 67          |
| Table of Contents                    | 3    | 49          | Mt. Gilead                                                  | 42-43 | 68-69       |
| Outline Map of Morrow County         | 5    | 50          | Cardington                                                  | 46-47 | 70-71       |
| Canaan Township                      | 7    | 51          | Marengo                                                     | 49    | 72          |
| Cardington Township                  | 9    | 52          | Iberia                                                      | 51    | 73          |
| Westfield Township                   | 11   | 53          | Chesterville                                                | 53    | 74          |
| Peru Township                        | 13   | 54          | Sparta                                                      | 55    | <b>75</b> . |
| Lincoln Township                     | 15   | 55          | Westfield, Climax, and West Point                           | 57    | 76          |
| Gilead Township                      | 17   | 56          | Blooming Grove, Williamsport, South Woodbury and West       |       | (           |
| Washington Township and Pulaskiville | 19   | 57          | Liberty                                                     | 59    | 77          |
| North Bloomfield Township            | 21   | 58          | Lincoln Center (Fulton), Johnsville, and Denmark            | 61    | 78          |
| Congress Township                    |      | 59          | Steam Corners, Blomfield, and Pagetown                      | 63    | 79 <b>(</b> |
| Harmony Township                     | 25   | 60          | Table of Distances, Morrow County                           | 65    | 80          |
| Bennington Township                  | 27   | 61          | Table of Population, Morrow County                          | 65    | 80 <b>(</b> |
| South Bloomfield Township            | 29   | 62          | Tabulated Report of Taxable Property, Morrow County         | 66    | 81 6        |
| Chester Township                     | 31   | 63          | List of County Officers and Members of the Legislature from |       |             |
| Franklin Township                    | 33   | 64          | Morrow County from the formation of the county in 1848      | •     |             |
| Perry Township                       | 35   | 65          | to the present time                                         | 67-68 | 82-83       |
| Γroy Township and North Woodbury     | 37   | 66          | Patrons Business Directory                                  | 69-75 | 83-93       |