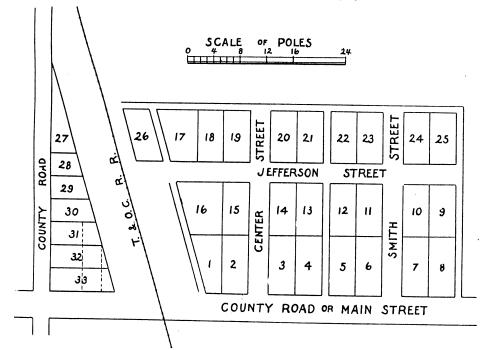

### TABLE OF CONTENTS.

|                                      |      |             |                                                             |       | 4           |
|--------------------------------------|------|-------------|-------------------------------------------------------------|-------|-------------|
|                                      | PAGE | NEW<br>PAGE |                                                             | PAGE  | NEW<br>PAGE |
| Title                                | 1    | 48          | Edison                                                      | . 39  | 67          |
| Table of Contents                    | 3    | 49          | Mt. Gilead                                                  | 42-43 | 68-69       |
| Outline Map of Morrow County         | 5    | 50          | Cardington                                                  | 46-47 | 70-71       |
| Canaan Township                      | 7    | 51          | Marengo                                                     | 49    | 72          |
| Cardington Township                  | 9    | 52          | Iberia                                                      | 51    | 73          |
| Westfield Township                   | 11   | 53          | Chesterville                                                | 53    | 74          |
| Peru Township                        | 13   | 54          | Sparta                                                      | 55    | <b>75</b> . |
| Lincoln Township                     | 15   | 55          | Westfield, Climax, and West Point                           | 57    | 76          |
| Gilead Township                      | 17   | 56          | Blooming Grove, Williamsport, South Woodbury and West       |       | (           |
| Washington Township and Pulaskiville | 19   | 57          | Liberty                                                     | 59    | 77          |
| North Bloomfield Township            | 21   | 58          | Lincoln Center (Fulton), Johnsville, and Denmark            | 61    | 78          |
| Congress Township                    |      | 59          | Steam Corners, Blomfield, and Pagetown                      | 63    | 79 <b>(</b> |
| Harmony Township                     | 25   | 60          | Table of Distances, Morrow County                           | 65    | 80          |
| Bennington Township                  | 27   | 61          | Table of Population, Morrow County                          | 65    | 80 <b>(</b> |
| South Bloomfield Township            | 29   | 62          | Tabulated Report of Taxable Property, Morrow County         | 66    | 81 6        |
| Chester Township                     | 31   | 63          | List of County Officers and Members of the Legislature from |       |             |
| Franklin Township                    | 33   | 64          | Morrow County from the formation of the county in 1848      | •     |             |
| Perry Township                       | 35   | 65          | to the present time                                         | 67-68 | 82-83       |
| Γroy Township and North Woodbury     | 37   | 66          | Patrons Business Directory                                  | 69-75 | 83-93       |