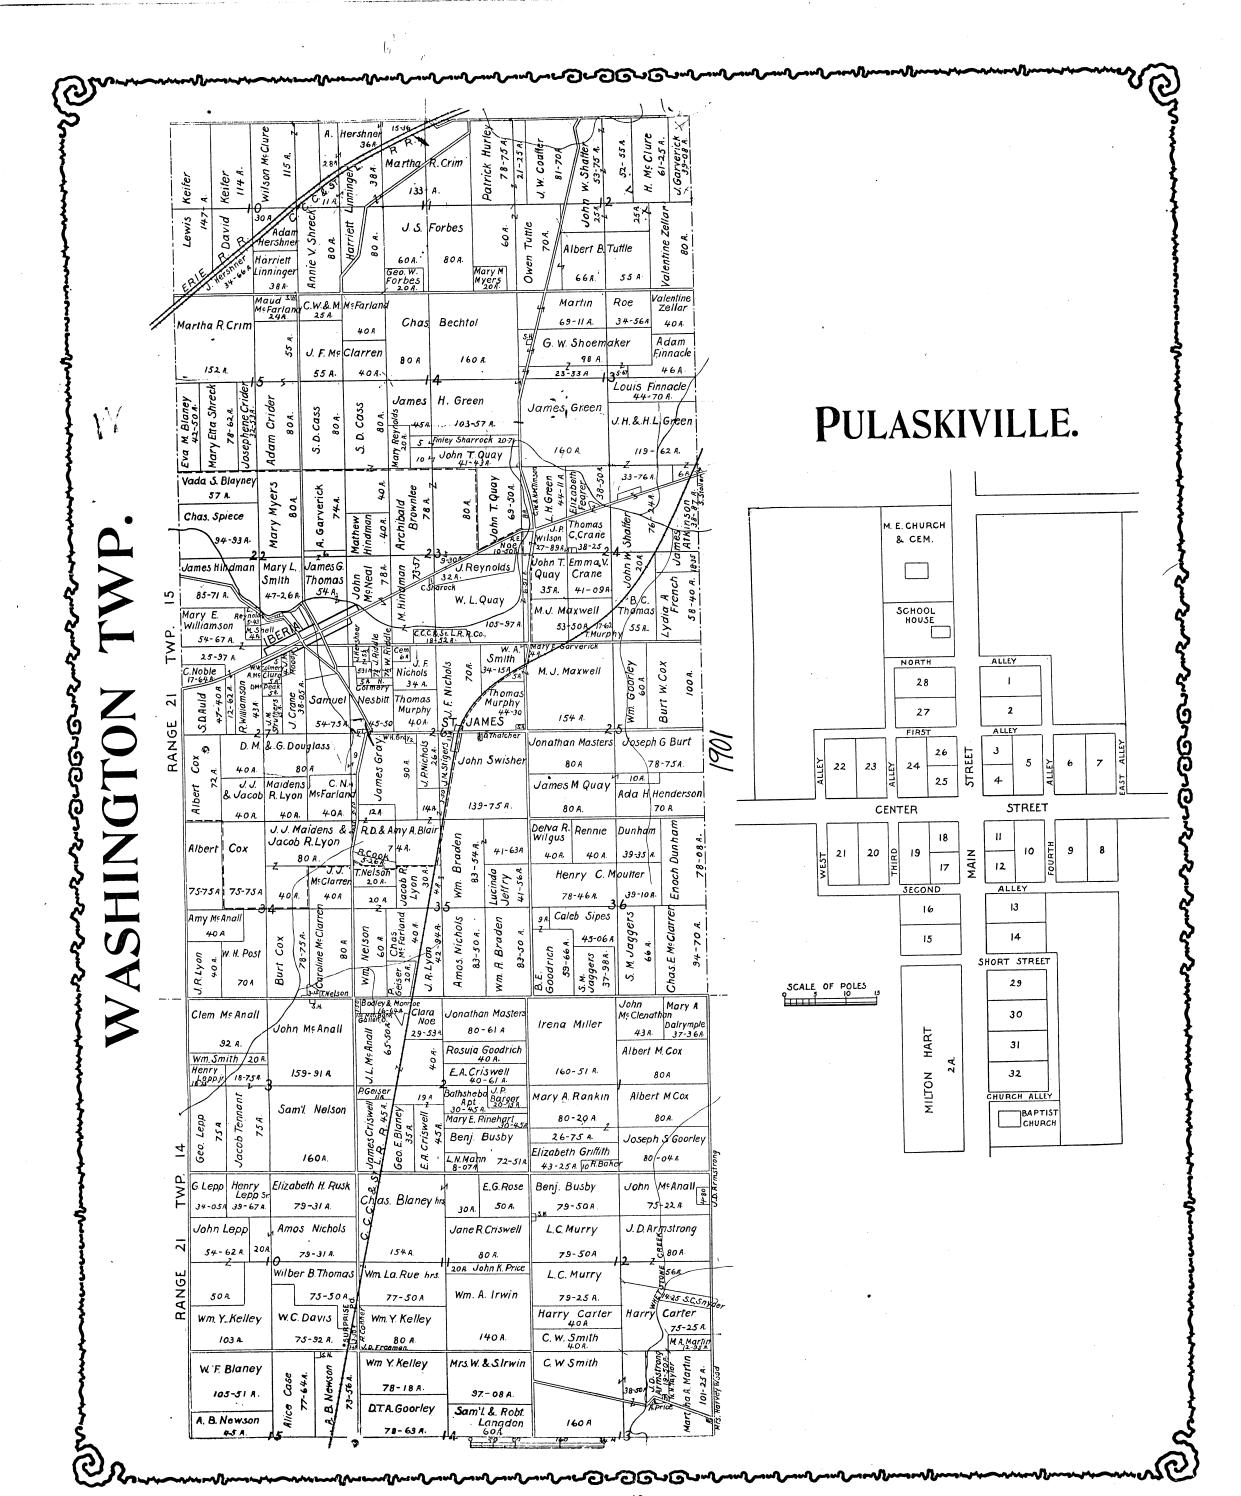

### TABLE OF CONTENTS.

|                                      |      |             |                                                             |       | 4           |
|--------------------------------------|------|-------------|-------------------------------------------------------------|-------|-------------|
|                                      | PAGE | NEW<br>PAGE |                                                             | PAGE  | NEW<br>PAGE |
| Title                                | 1    | 48          | Edison                                                      | . 39  | 67          |
| Table of Contents                    | 3    | 49          | Mt. Gilead                                                  | 42-43 | 68-69       |
| Outline Map of Morrow County         | 5    | 50          | Cardington                                                  | 46-47 | 70-71       |
| Canaan Township                      | 7    | 51          | Marengo                                                     | 49    | 72          |
| Cardington Township                  | 9    | 52          | Iberia                                                      | 51    | 73          |
| Westfield Township                   | 11   | 53          | Chesterville                                                | 53    | 74          |
| Peru Township                        | 13   | 54          | Sparta                                                      | 55    | <b>75</b> . |
| Lincoln Township                     | 15   | 55          | Westfield, Climax, and West Point                           | 57    | 76          |
| Gilead Township                      | 17   | 56          | Blooming Grove, Williamsport, South Woodbury and West       |       | (           |
| Washington Township and Pulaskiville | 19   | 57          | Liberty                                                     | 59    | 77          |
| North Bloomfield Township            | 21   | 58          | Lincoln Center (Fulton), Johnsville, and Denmark            | 61    | 78          |
| Congress Township                    |      | 59          | Steam Corners, Blomfield, and Pagetown                      | 63    | 79 <b>(</b> |
| Harmony Township                     | 25   | 60          | Table of Distances, Morrow County                           | 65    | 80          |
| Bennington Township                  | 27   | 61          | Table of Population, Morrow County                          | 65    | 80 <b>(</b> |
| South Bloomfield Township            | 29   | 62          | Tabulated Report of Taxable Property, Morrow County         | 66    | 81 6        |
| Chester Township                     | 31   | 63          | List of County Officers and Members of the Legislature from |       |             |
| Franklin Township                    | 33   | 64          | Morrow County from the formation of the county in 1848      | •     |             |
| Perry Township                       | 35   | 65          | to the present time                                         | 67-68 | 82-83       |
| Γroy Township and North Woodbury     | 37   | 66          | Patrons Business Directory                                  | 69-75 | 83-93       |