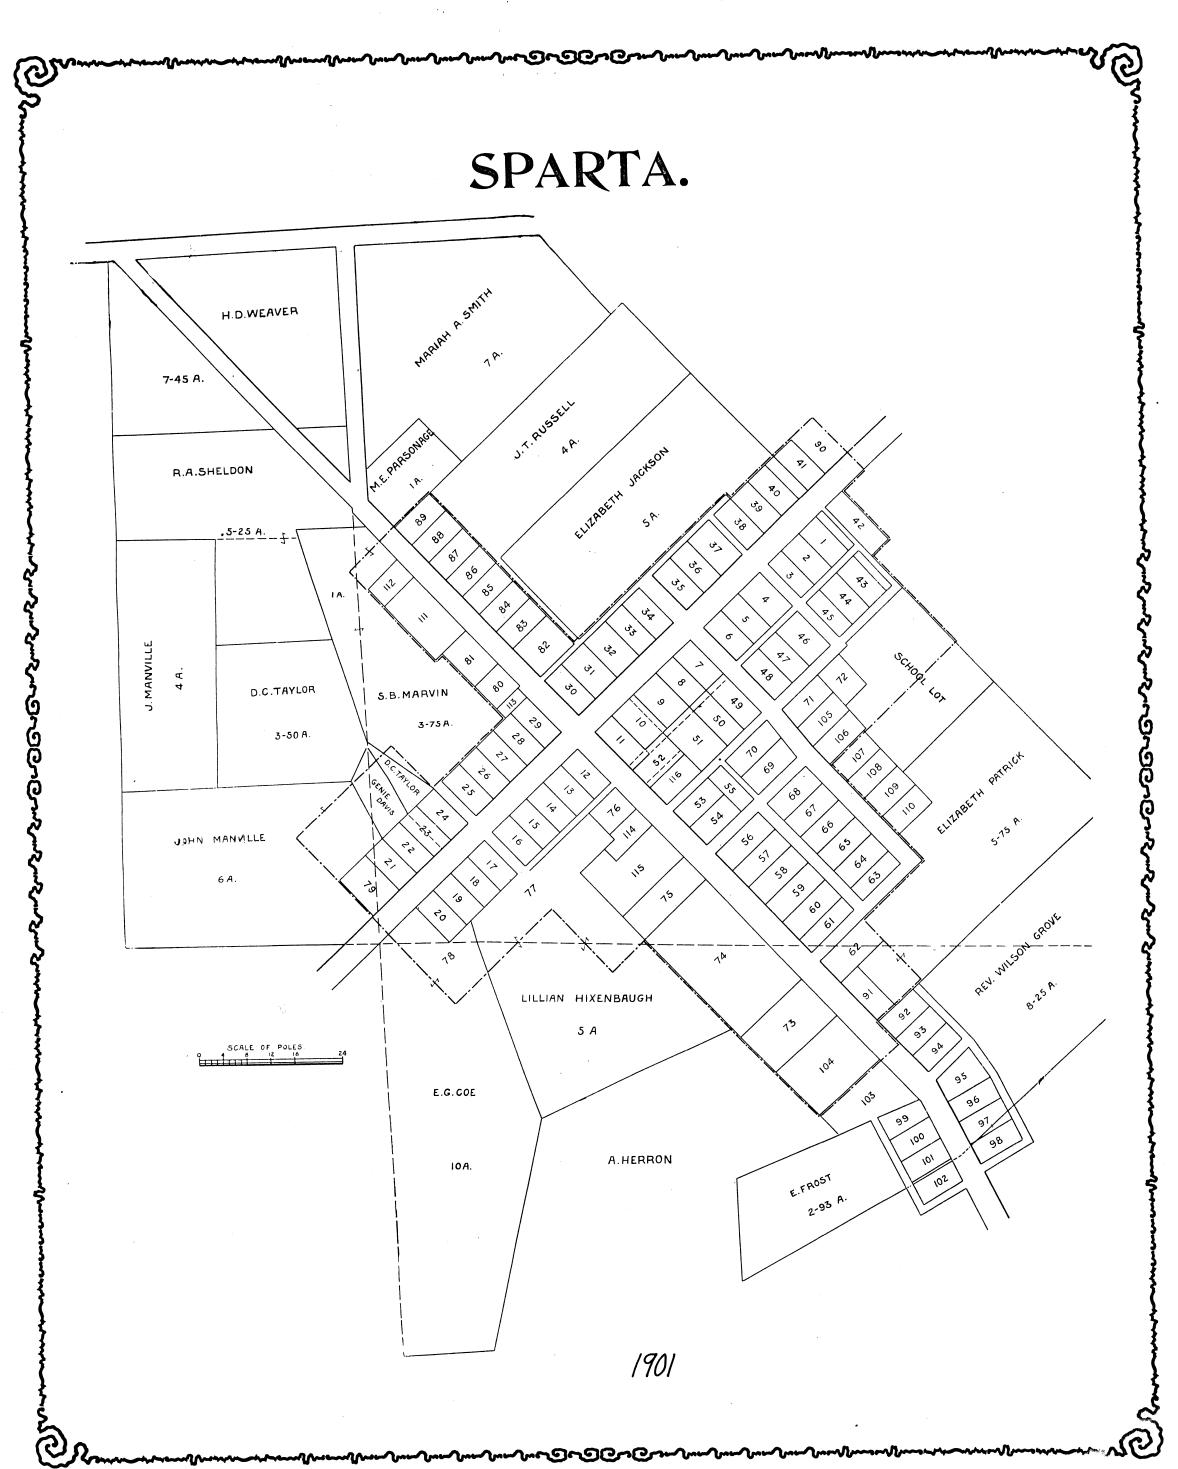

### TABLE OF CONTENTS.

|                                      |      |             |                                                             |       | 4           |
|--------------------------------------|------|-------------|-------------------------------------------------------------|-------|-------------|
|                                      | PAGE | NEW<br>PAGE |                                                             | PAGE  | NEW<br>PAGE |
| Title                                | 1    | 48          | Edison                                                      | . 39  | 67          |
| Table of Contents                    | 3    | 49          | Mt. Gilead                                                  | 42-43 | 68-69       |
| Outline Map of Morrow County         | 5    | 50          | Cardington                                                  | 46-47 | 70-71       |
| Canaan Township                      | 7    | 51          | Marengo                                                     | 49    | 72          |
| Cardington Township                  | 9    | 52          | Iberia                                                      | 51    | 73          |
| Westfield Township                   | 11   | 53          | Chesterville                                                | 53    | 74          |
| Peru Township                        | 13   | 54          | Sparta                                                      | 55    | <b>75</b> . |
| Lincoln Township                     | 15   | 55          | Westfield, Climax, and West Point                           | 57    | 76          |
| Gilead Township                      | 17   | 56          | Blooming Grove, Williamsport, South Woodbury and West       |       | (           |
| Washington Township and Pulaskiville | 19   | 57          | Liberty                                                     | 59    | 77          |
| North Bloomfield Township            | 21   | 58          | Lincoln Center (Fulton), Johnsville, and Denmark            | 61    | 78          |
| Congress Township                    |      | 59          | Steam Corners, Blomfield, and Pagetown                      | 63    | 79 <b>(</b> |
| Harmony Township                     | 25   | 60          | Table of Distances, Morrow County                           | 65    | 80          |
| Bennington Township                  | 27   | 61          | Table of Population, Morrow County                          | 65    | 80 <b>(</b> |
| South Bloomfield Township            | 29   | 62          | Tabulated Report of Taxable Property, Morrow County         | 66    | 81 6        |
| Chester Township                     | 31   | 63          | List of County Officers and Members of the Legislature from |       |             |
| Franklin Township                    | 33   | 64          | Morrow County from the formation of the county in 1848      | •     |             |
| Perry Township                       | 35   | 65          | to the present time                                         | 67-68 | 82-83       |
| Γroy Township and North Woodbury     | 37   | 66          | Patrons Business Directory                                  | 69-75 | 83-93       |