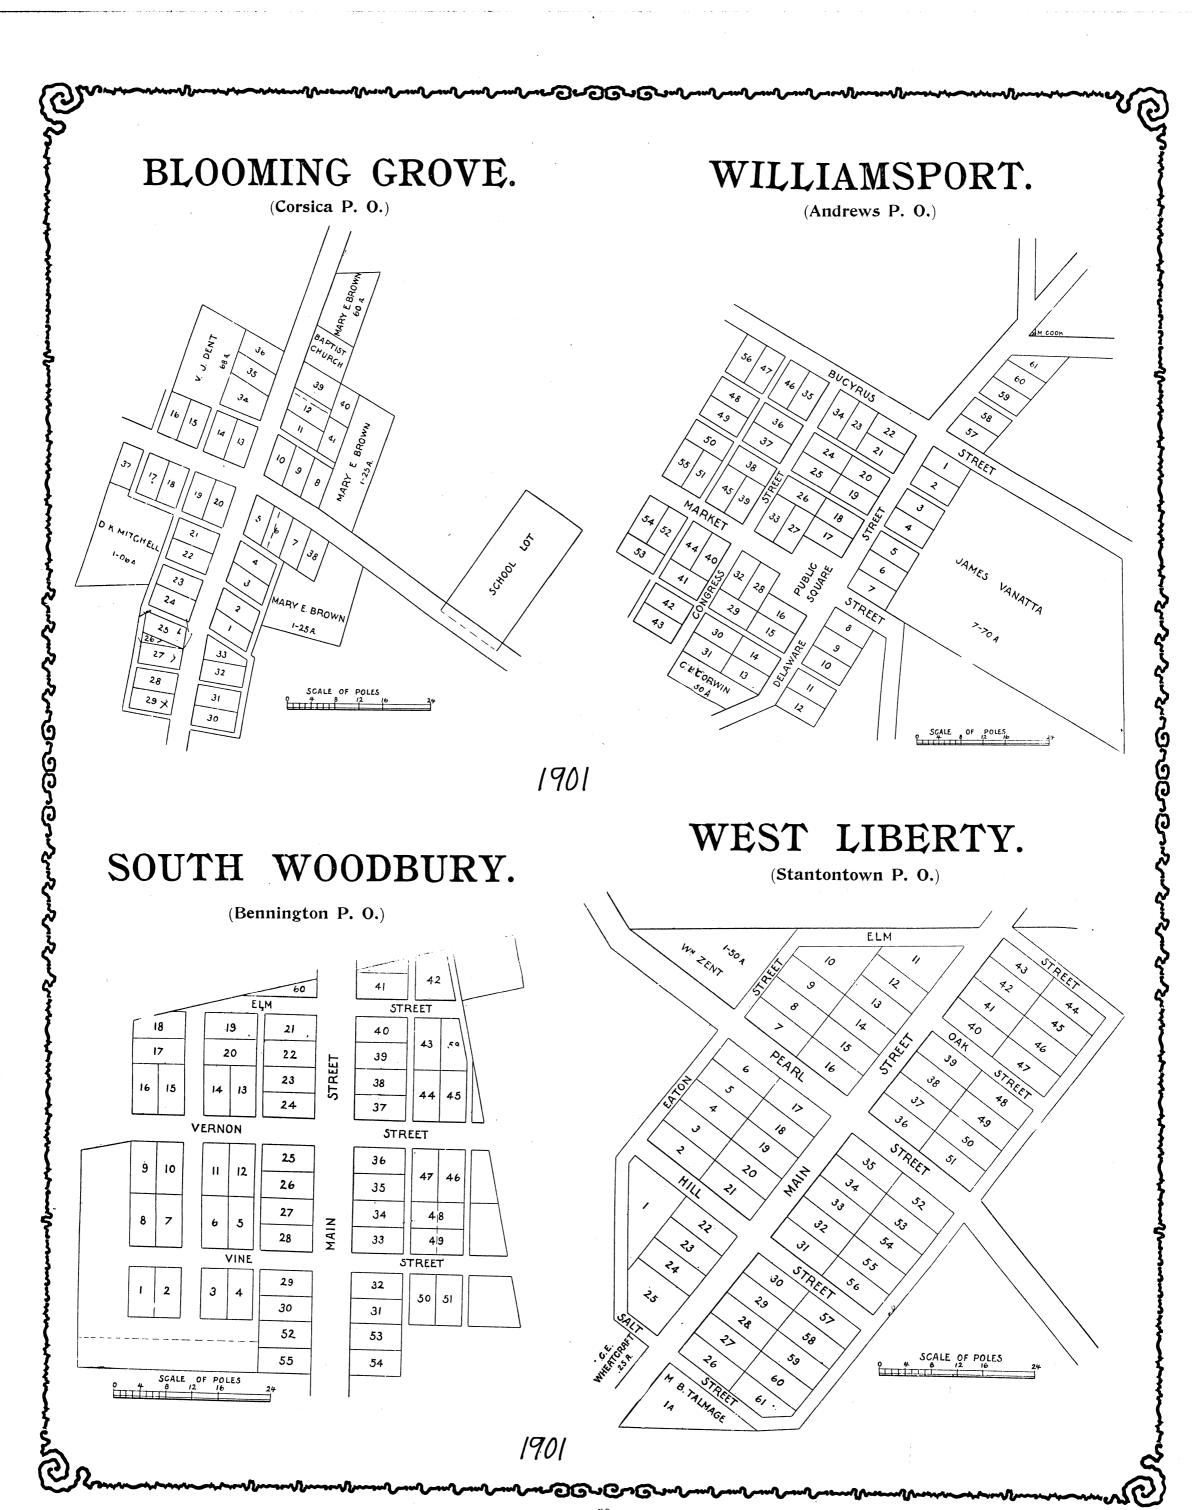

### TABLE OF CONTENTS.

|                                      |      |             |                                                             |       | 4           |
|--------------------------------------|------|-------------|-------------------------------------------------------------|-------|-------------|
|                                      | PAGE | NEW<br>PAGE |                                                             | PAGE  | NEW<br>PAGE |
| Title                                | 1    | 48          | Edison                                                      | . 39  | 67          |
| Table of Contents                    | 3    | 49          | Mt. Gilead                                                  | 42-43 | 68-69       |
| Outline Map of Morrow County         | 5    | 50          | Cardington                                                  | 46-47 | 70-71       |
| Canaan Township                      | 7    | 51          | Marengo                                                     | 49    | 72          |
| Cardington Township                  | 9    | 52          | Iberia                                                      | 51    | 73          |
| Westfield Township                   | 11   | 53          | Chesterville                                                | 53    | 74          |
| Peru Township                        | 13   | 54          | Sparta                                                      | 55    | <b>75</b> . |
| Lincoln Township                     | 15   | 55          | Westfield, Climax, and West Point                           | 57    | 76          |
| Gilead Township                      | 17   | 56          | Blooming Grove, Williamsport, South Woodbury and West       |       | (           |
| Washington Township and Pulaskiville | 19   | 57          | Liberty                                                     | 59    | 77          |
| North Bloomfield Township            | 21   | 58          | Lincoln Center (Fulton), Johnsville, and Denmark            | 61    | 78          |
| Congress Township                    |      | 59          | Steam Corners, Blomfield, and Pagetown                      | 63    | 79 <b>(</b> |
| Harmony Township                     | 25   | 60          | Table of Distances, Morrow County                           | 65    | 80          |
| Bennington Township                  | 27   | 61          | Table of Population, Morrow County                          | 65    | 80 <b>(</b> |
| South Bloomfield Township            | 29   | 62          | Tabulated Report of Taxable Property, Morrow County         | 66    | 81 6        |
| Chester Township                     | 31   | 63          | List of County Officers and Members of the Legislature from |       |             |
| Franklin Township                    | 33   | 64          | Morrow County from the formation of the county in 1848      | •     |             |
| Perry Township                       | 35   | 65          | to the present time                                         | 67-68 | 82-83       |
| Γroy Township and North Woodbury     | 37   | 66          | Patrons Business Directory                                  | 69-75 | 83-93       |