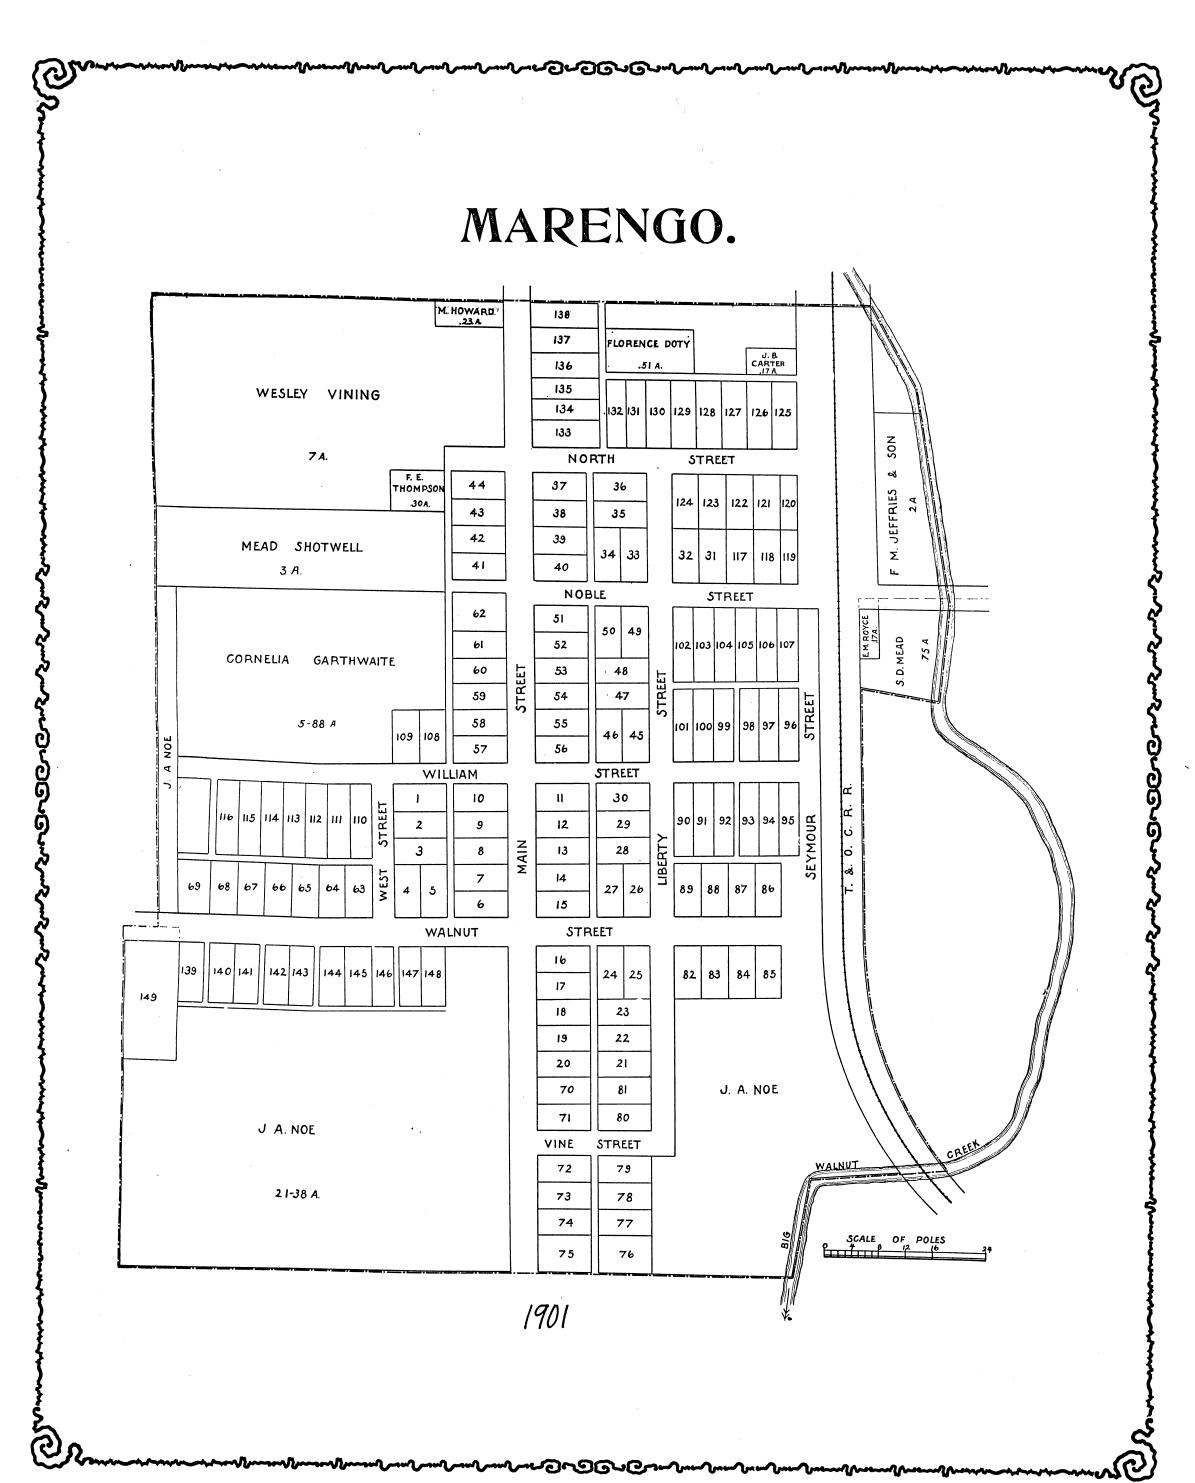

### TABLE OF CONTENTS.

|                                      |      |             |                                                             |       | 4           |
|--------------------------------------|------|-------------|-------------------------------------------------------------|-------|-------------|
|                                      | PAGE | NEW<br>PAGE |                                                             | PAGE  | NEW<br>PAGE |
| Title                                | 1    | 48          | Edison                                                      | . 39  | 67          |
| Table of Contents                    | 3    | 49          | Mt. Gilead                                                  | 42-43 | 68-69       |
| Outline Map of Morrow County         | 5    | 50          | Cardington                                                  | 46-47 | 70-71       |
| Canaan Township                      | 7    | 51          | Marengo                                                     | 49    | 72          |
| Cardington Township                  | 9    | 52          | Iberia                                                      | 51    | 73          |
| Westfield Township                   | 11   | 53          | Chesterville                                                | 53    | 74          |
| Peru Township                        | 13   | 54          | Sparta                                                      | 55    | <b>75</b> . |
| Lincoln Township                     | 15   | 55          | Westfield, Climax, and West Point                           | 57    | 76          |
| Gilead Township                      | 17   | 56          | Blooming Grove, Williamsport, South Woodbury and West       |       | (           |
| Washington Township and Pulaskiville | 19   | 57          | Liberty                                                     | 59    | 77          |
| North Bloomfield Township            | 21   | 58          | Lincoln Center (Fulton), Johnsville, and Denmark            | 61    | 78          |
| Congress Township                    |      | 59          | Steam Corners, Blomfield, and Pagetown                      | 63    | 79 <b>(</b> |
| Harmony Township                     | 25   | 60          | Table of Distances, Morrow County                           | 65    | 80          |
| Bennington Township                  | 27   | 61          | Table of Population, Morrow County                          | 65    | 80 <b>(</b> |
| South Bloomfield Township            | 29   | 62          | Tabulated Report of Taxable Property, Morrow County         | 66    | 81 6        |
| Chester Township                     | 31   | 63          | List of County Officers and Members of the Legislature from |       |             |
| Franklin Township                    | 33   | 64          | Morrow County from the formation of the county in 1848      | •     |             |
| Perry Township                       | 35   | 65          | to the present time                                         | 67-68 | 82-83       |
| Γroy Township and North Woodbury     | 37   | 66          | Patrons Business Directory                                  | 69-75 | 83-93       |