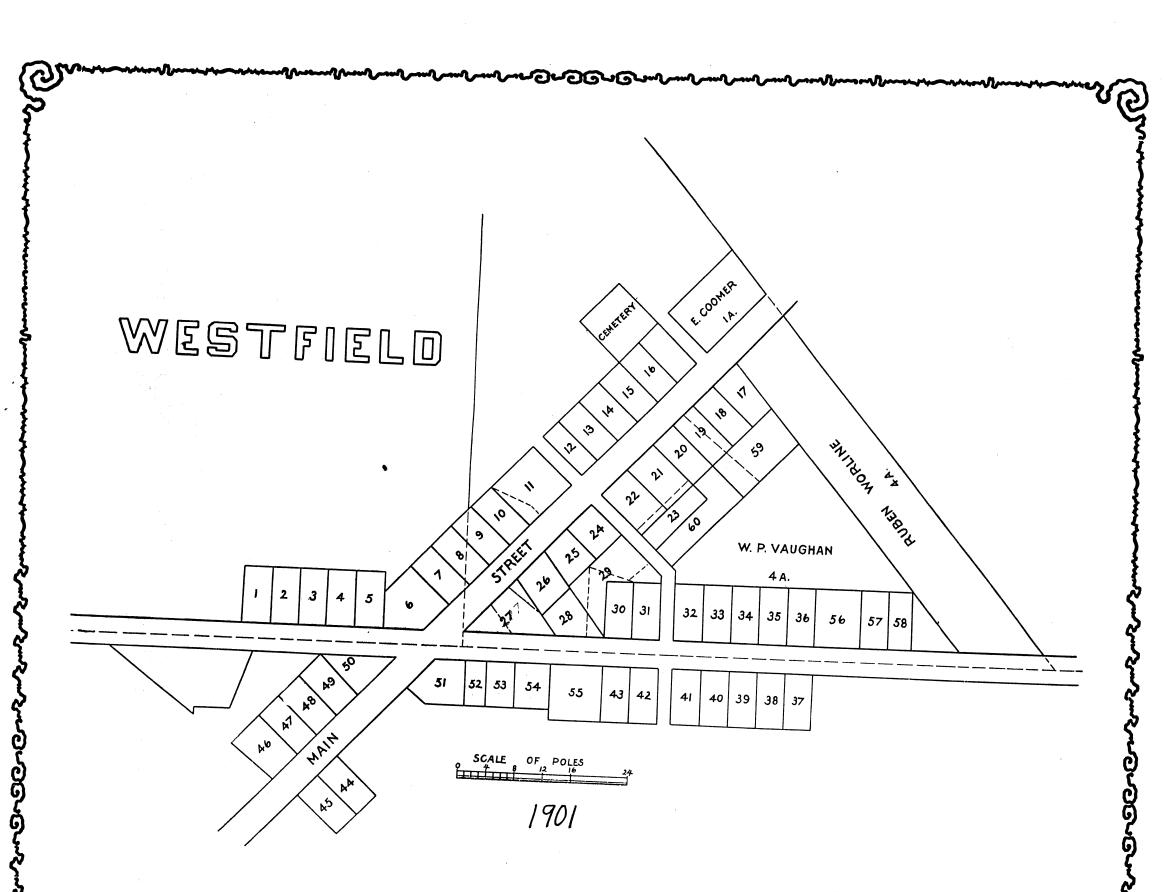

### TABLE OF CONTENTS.

|                                      |      |             |                                                             |       | 4           |
|--------------------------------------|------|-------------|-------------------------------------------------------------|-------|-------------|
|                                      | PAGE | NEW<br>PAGE |                                                             | PAGE  | NEW<br>PAGE |
| Title                                | 1    | 48          | Edison                                                      | . 39  | 67          |
| Table of Contents                    | 3    | 49          | Mt. Gilead                                                  | 42-43 | 68-69       |
| Outline Map of Morrow County         | 5    | 50          | Cardington                                                  | 46-47 | 70-71       |
| Canaan Township                      | 7    | 51          | Marengo                                                     | 49    | 72          |
| Cardington Township                  | 9    | 52          | Iberia                                                      | 51    | 73          |
| Westfield Township                   | 11   | 53          | Chesterville                                                | 53    | 74          |
| Peru Township                        | 13   | 54          | Sparta                                                      | 55    | <b>75</b> . |
| Lincoln Township                     | 15   | 55          | Westfield, Climax, and West Point                           | 57    | 76          |
| Gilead Township                      | 17   | 56          | Blooming Grove, Williamsport, South Woodbury and West       |       | (           |
| Washington Township and Pulaskiville | 19   | 57          | Liberty                                                     | 59    | 77          |
| North Bloomfield Township            | 21   | 58          | Lincoln Center (Fulton), Johnsville, and Denmark            | 61    | 78          |
| Congress Township                    |      | 59          | Steam Corners, Blomfield, and Pagetown                      | 63    | 79 <b>(</b> |
| Harmony Township                     | 25   | 60          | Table of Distances, Morrow County                           | 65    | 80          |
| Bennington Township                  | 27   | 61          | Table of Population, Morrow County                          | 65    | 80 <b>(</b> |
| South Bloomfield Township            | 29   | 62          | Tabulated Report of Taxable Property, Morrow County         | 66    | 81 6        |
| Chester Township                     | 31   | 63          | List of County Officers and Members of the Legislature from |       |             |
| Franklin Township                    | 33   | 64          | Morrow County from the formation of the county in 1848      | •     |             |
| Perry Township                       | 35   | 65          | to the present time                                         | 67-68 | 82-83       |
| Γroy Township and North Woodbury     | 37   | 66          | Patrons Business Directory                                  | 69-75 | 83-93       |